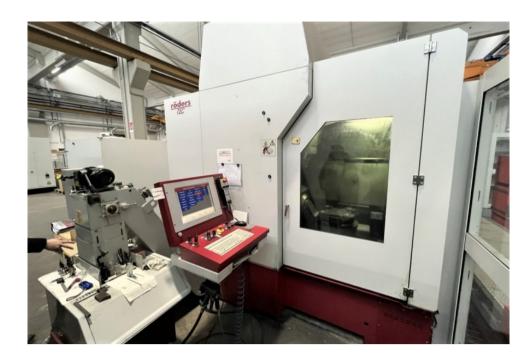

## ROEDERS RXP601DSH

- USED - 5-AXIS BRIDGE-TYPE VERTICAL MACHINING CENTRE

| YEAR                        | 2014                                                                    |
|-----------------------------|-------------------------------------------------------------------------|
| CODE                        | 22U7679                                                                 |
| X-AXIS TRAVEL               | 540 mm                                                                  |
| Y-AXIS TRAVEL               | 635 mm                                                                  |
| Z-AXIS TRAVEL               | 400 mm                                                                  |
| DISTANCE SPINDLE NOSE-TABLE | 50-555 mm                                                               |
| RAPID FEEDS X-Y-Z           | 60 m/min                                                                |
| SPINDLE                     | 42000 rpm; 14 kW; HSK E40                                               |
| A-AXIS                      | ± 115 °                                                                 |
| TABLE SIZE                  | 400 mm                                                                  |
| MAX ADMITTED LOAD           | 200 Kg                                                                  |
| TOOL MAGAZINE               | CHAIN-TYPE ; 96 POS                                                     |
| MAX TOOL DIAMETER           | 16 mm                                                                   |
| CONTROL UNIT                | ROEDERS RMS6X.xx4                                                       |
| WEIGHT                      | 10000 Kg                                                                |
| OVERALL DIMENSIONS          | 2885 x 2760 x 3050 mm                                                   |
| ACCESSORIES                 | SWARF CONVEYOR ; PAPER FILTER ; SPINDLE COOLING SYSTEM ; EXHAUST SYSTEM |
| NOTE                        | AXES WITH LINEAR MOTOR                                                  |
| PRICE                       | To be defined                                                           |
|                             |                                                                         |